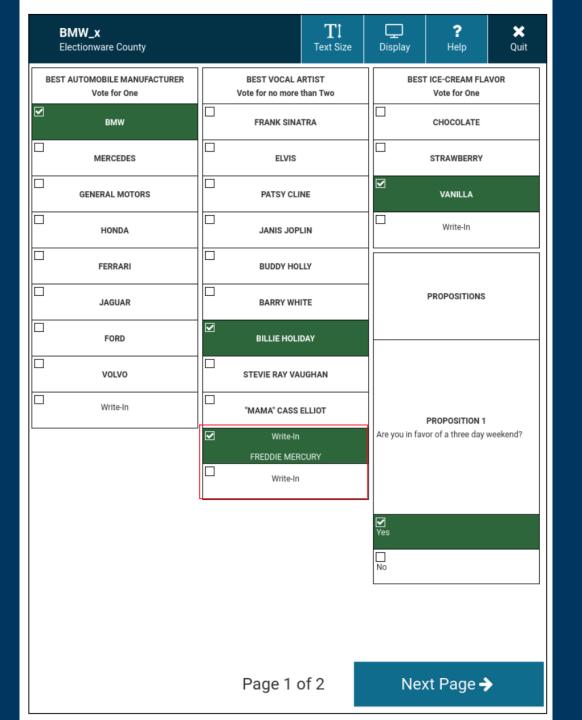

## **ExpressVotes**

Enhanced Experience

## **ExpressVotes**

- Enhanced Experience
- Image Manager
- Expressvote V1 Users
  - Inno Disk upgrade
- Future of BOD in Early Vote